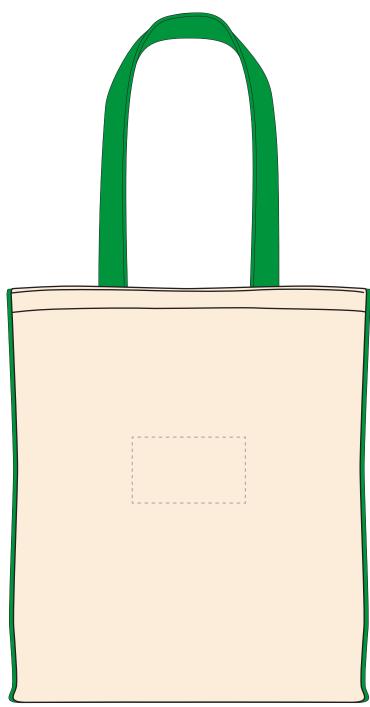

## MADERIA THREAD COLOUR

- Colour 1
- Colour 2
- Colour 3
- Colour 4

ARTWORK SCALE 25%

Product Image for visualisation - colours may vary

The dashed line is to demonstrate print area and will not appear on your printed item

| RTWORK SCALE 100%<br>Nax embroidery area: 120mm x 70mm |   |
|--------------------------------------------------------|---|
|                                                        |   |
|                                                        |   |
|                                                        | i |
|                                                        | i |
|                                                        | ŀ |
|                                                        | i |
|                                                        | i |
|                                                        | i |
|                                                        | ŀ |
|                                                        | i |
|                                                        | i |
|                                                        | i |
|                                                        | ŀ |
|                                                        | i |
|                                                        | i |
|                                                        | £ |
|                                                        | i |
|                                                        | i |
|                                                        | ŀ |
|                                                        | ŀ |
|                                                        | i |
|                                                        | i |
|                                                        | l |
|                                                        | 4 |
|                                                        |   |